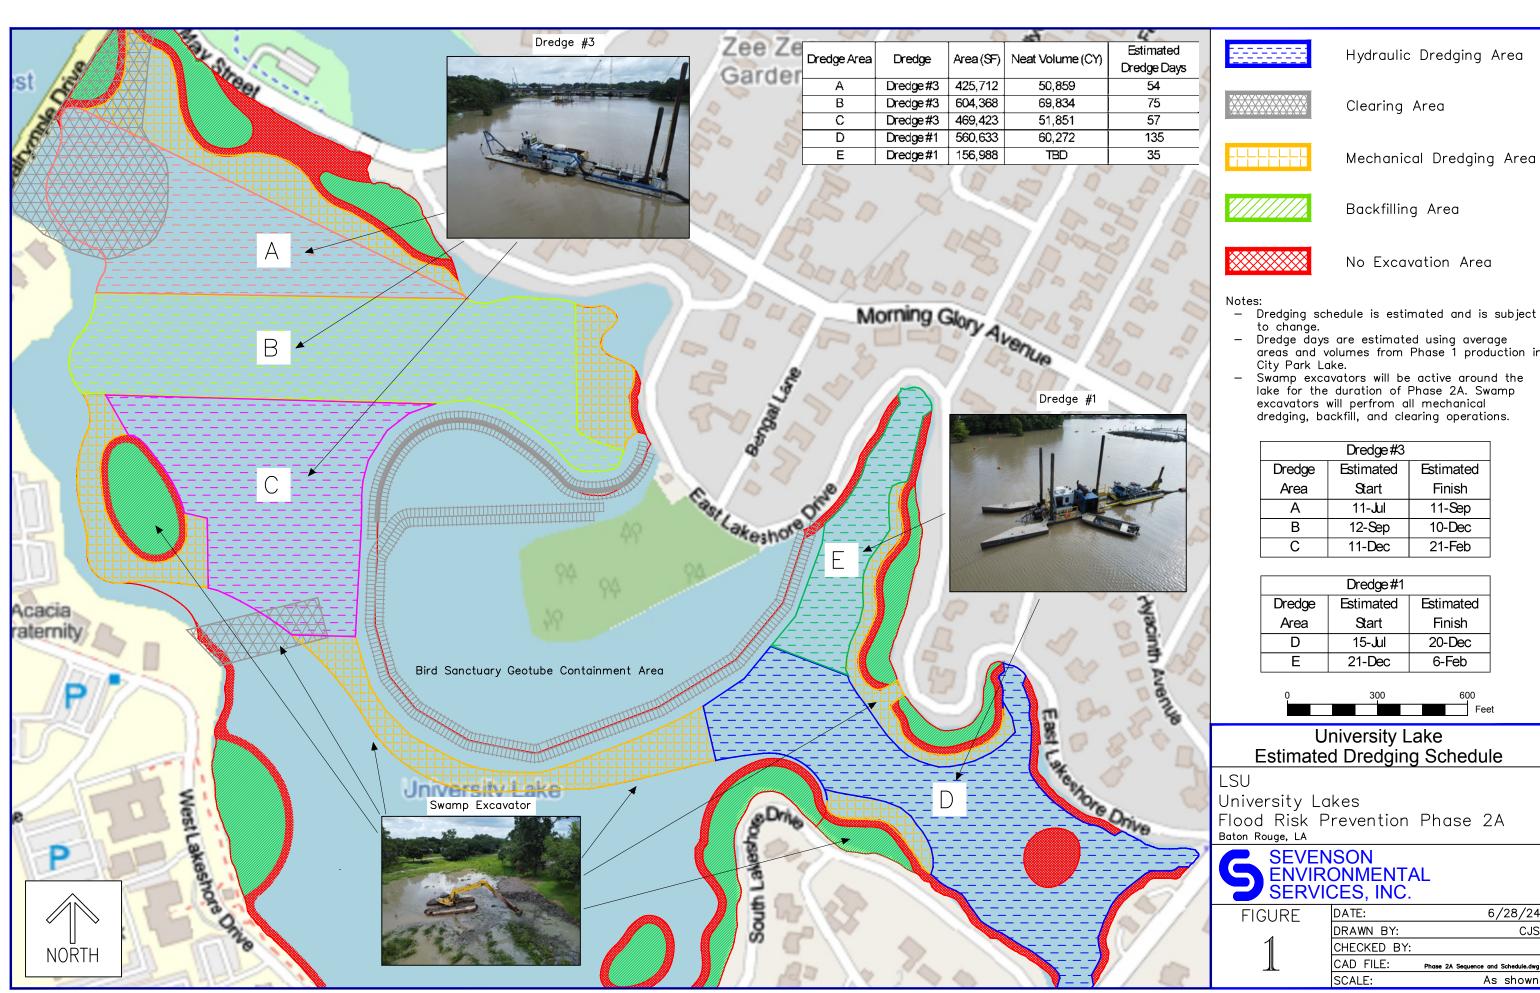

| Dredge#1        |                              |  |  |  |
|-----------------|------------------------------|--|--|--|
| Estimated       | Estimated                    |  |  |  |
| Start           | Finish                       |  |  |  |
| 15- <b>J</b> ul | 20-Dec                       |  |  |  |
| 21-Dec          | 6-Feb                        |  |  |  |
| -               | Estimated<br>Start<br>15-Jul |  |  |  |

## Estimated Dredging Schedule

Flood Risk Prevention Phase 2A

| SEVENSON<br>ENVIRONMENTAL<br>SERVICES, INC. |             |                                    |  |  |  |
|---------------------------------------------|-------------|------------------------------------|--|--|--|
| FIGURE                                      | DATE:       | 6/28/24                            |  |  |  |
|                                             | DRAWN BY:   | CJS                                |  |  |  |
| 1                                           | CHECKED BY: |                                    |  |  |  |
|                                             | CAD FILE:   | Phase 2A Sequence and Schedule.dwg |  |  |  |
|                                             | SCALE:      | As shown                           |  |  |  |

- Dredging schedule is estimated and is subject
- to change. Dredge days are estimated using average areas and volumes from Phase 1 production in City Park Lake.
- Swamp excavators will be active around the lake for the duration of Phase 2A. Swamp excavators will perfrom all mechanical dredging, backfill, and clearing operations.

Clearing Area

- Notes:
  Dredging schedule is estimated and is subject to change.
  Dredge days are estimated using average areas and volumes from Phase 1 production in City Park Lake.
  Swamp excavators will perform all mechanical dredging and backfill operations.