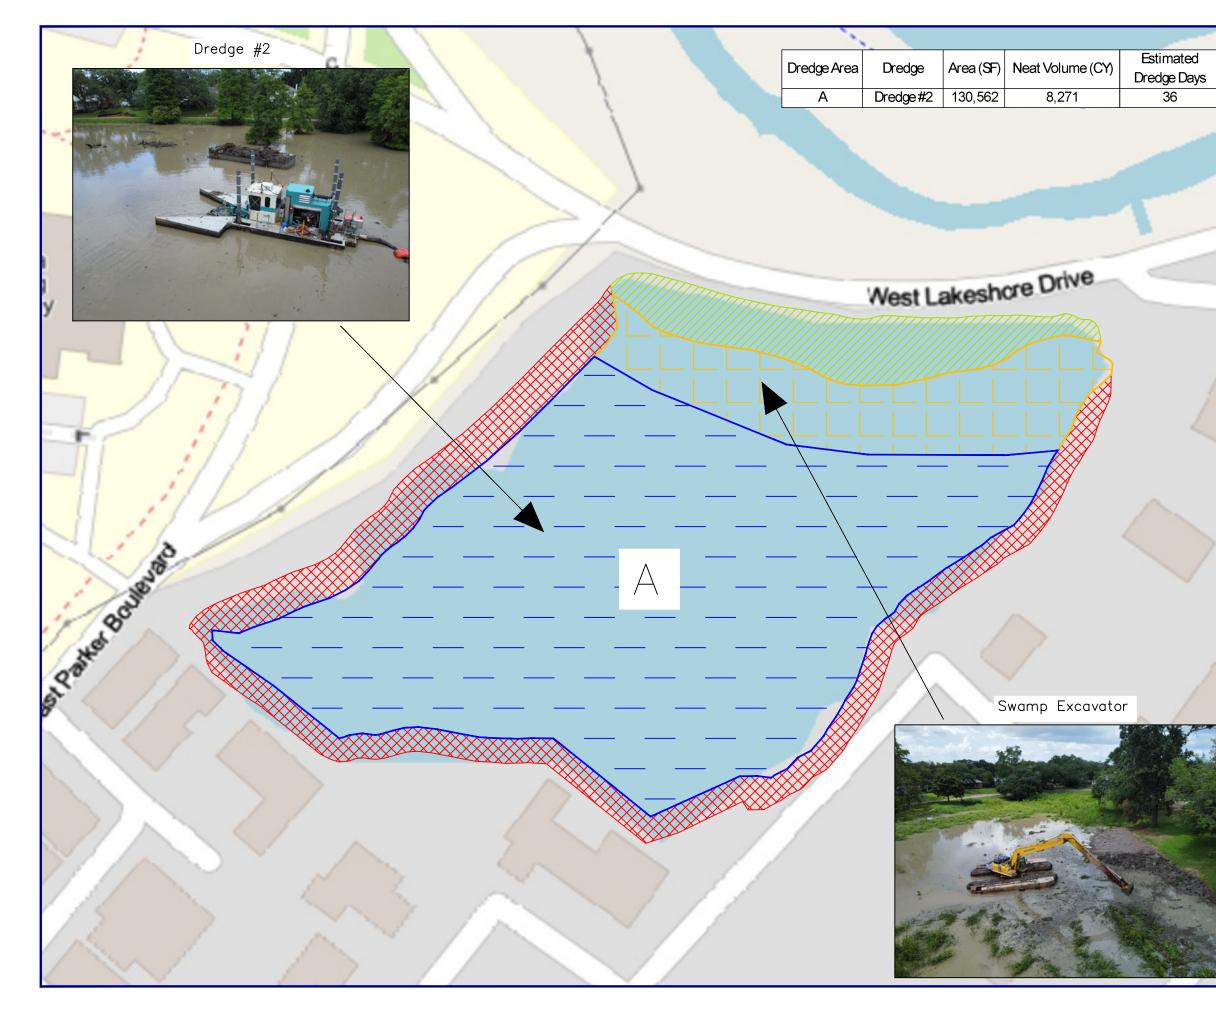

| Dredge#2 |           |           |  |  |
|----------|-----------|-----------|--|--|
| Dredge   | Estimated | Estimated |  |  |
| Area     | Start     | Finish    |  |  |
| Α        | 1-Aug     | 12-Sep    |  |  |

## College Lake Estimated Dredging Schedule

LSU University Lakes Flood Risk Prevention Phase 2A Baton Rouge, LA SEVENSON ENVIRONMENTAL SERVICES, INC. S

|   |        | · · · · · · · · · · · · · · · · · · · |                                    |
|---|--------|---------------------------------------|------------------------------------|
|   | FIGURE | DATE:                                 | 6/28/24                            |
|   | -      | DRAWN BY:                             | CJS                                |
| 1 | 6)     | CHECKED BY:                           |                                    |
|   | $\sim$ | CAD FILE:                             | Phase 2A Sequence and Schedule.dwg |
|   |        | SCALE!                                | As shown                           |

Clearing Area

- Notes:
  Dredging schedule is estimated and is subject to change.
  Dredge days are estimated using average areas and volumes from Phase 1 production in City Park Lake.
  Swamp excavators will perform all mechanical dredging and backfill operations.